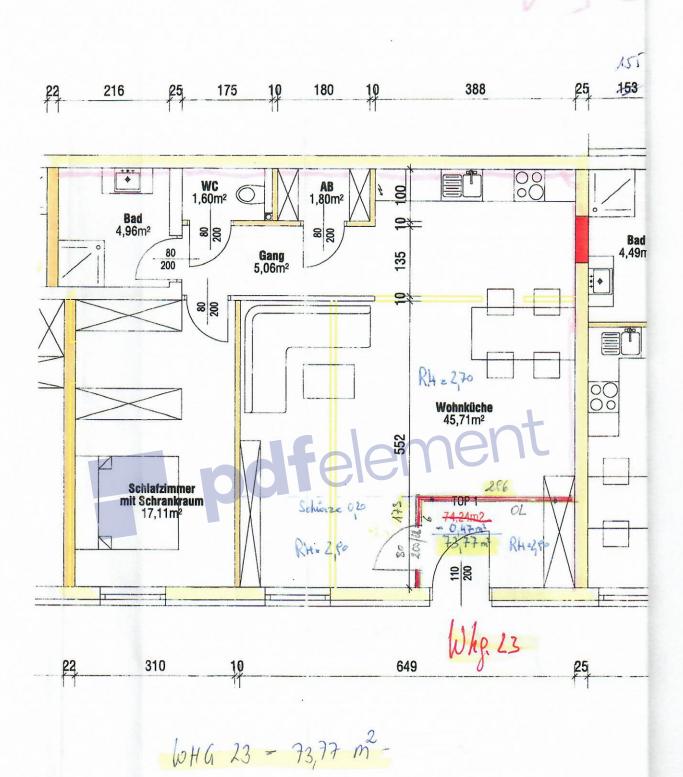

## Verzeichnis

| Plan Whg. 23.pdf ······· 1 |
|----------------------------|
| MG_4785.pdf ······ 2       |
| MG_4599.pdf ······ 3       |
| MG_4600.pdf ······         |
| MG_4601.pdf ······ 5       |
| MG_4605.pdf ······ 6       |
| MG_4606.pdf ······ 7       |
| MG_4608.pdf ······ 8       |
| MG_4611.pdf ······         |
| MG_4664.pdf ······· 10     |
| MG_4666.pdf ······· 11     |
| '<br>MG_4784.pdf ······ 12 |
| MG 4785.pdf ······ 13      |

| MUTAC          | 09.05.2017 | PROJEKT     | BÜROUMBAU IN WOHNUNGEN |
|----------------|------------|-------------|------------------------|
| <b>MASSTAB</b> | 1:100      | ENTWURF     | V4                     |
| PLAN-NR.       | 137/3002   | PLANIN HALT | EG                     |
| FORMAT         | A4         | GEZEICHNET  | VN                     |