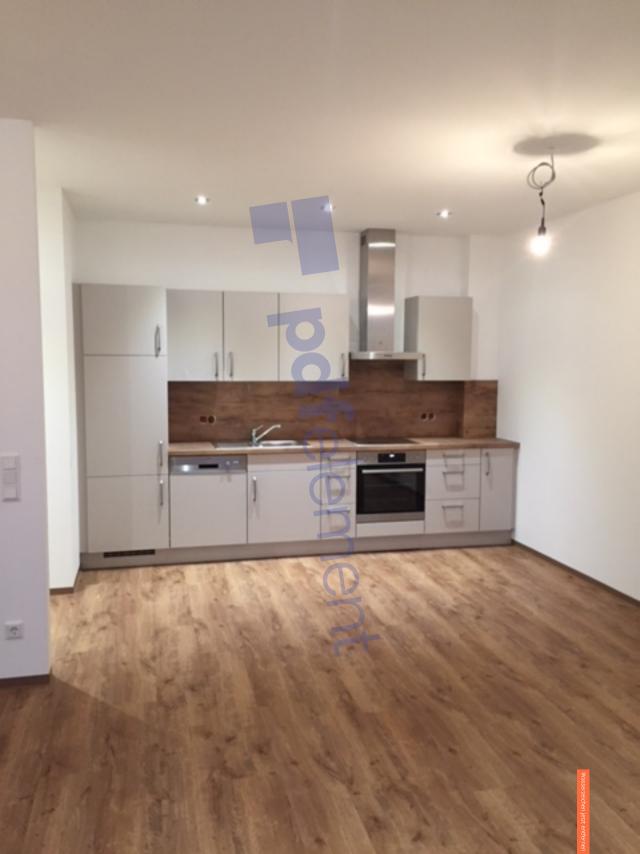

Plan Whg. 23.pdf ······· 1 |
|----------------------------|
| MG_4785.pdf ······ 2       |
| MG_4599.pdf ······ 3       |
| MG_4600.pdf ······         |
| MG_4601.pdf ······ 5       |
| MG_4605.pdf ······ 6       |
| MG_4606.pdf ······ 7       |
| MG_4608.pdf ······ 8       |
| MG_4611.pdf ······         |
| MG_4664.pdf ······· 10     |
| MG_4666.pdf ······· 11     |
| '<br>MG_4784.pdf ······ 12 |
| MG 4785.pdf ······ 13      |





| MUTAC          | 09.05.2017 | PROJEKT     | BÜROUMBAU IN WOHNUNGEN |
|----------------|------------|-------------|------------------------|
| <b>MASSTAB</b> | 1:100      | ENTWURF     | V4                     |
| PLAN-NR.       | 137/3002   | PLANIN HALT | EG                     |
| FORMAT         | A4         | GEZEICHNET  | VN                     |